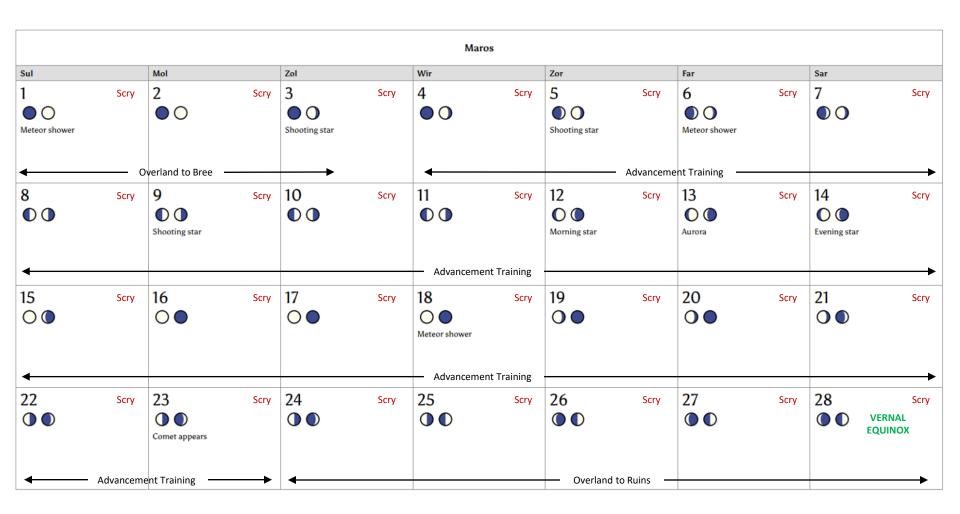

### Janosh, 3E 1000



## Febryan, 3E 1000



#### Maros, 3E 1000



## Ayre, 3E 1000



## Milos, 3E 1000

|                     |                                                                     |                                            | Milos                                                |                                 |                      |                                                                                                |
|---------------------|---------------------------------------------------------------------|--------------------------------------------|------------------------------------------------------|---------------------------------|----------------------|------------------------------------------------------------------------------------------------|
| Sul                 | Mol