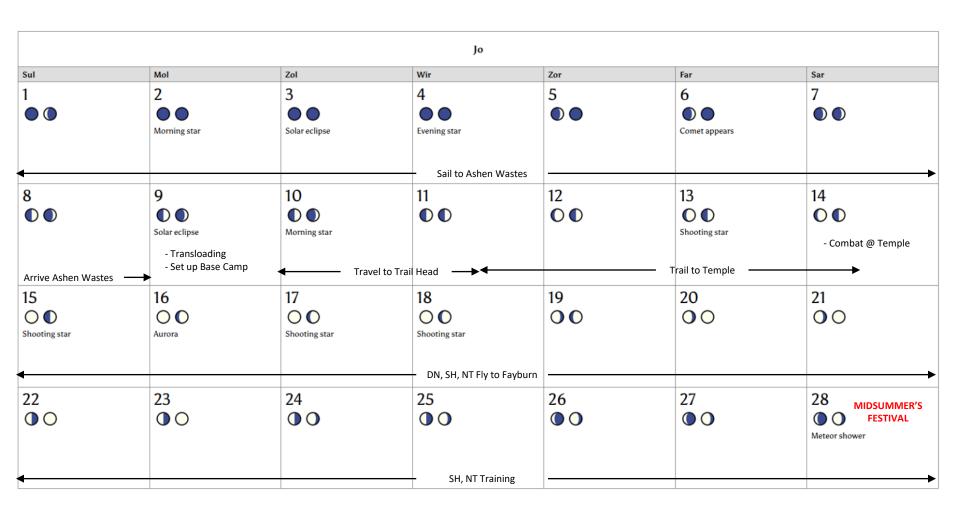

|
| <b></b>             |                                                                     |                                            | Sail to Ashen Wastes                                 |                                 |                      |                                                                                                |
| 22<br><b>① ①</b>    | 23<br>••••••••••••••••••••••••••••••••••••                          | 24<br>•••••••••••••••••••••••••••••••••••• | 25<br>• •                                            | 26 Clipse of Masser             | 27<br>• •            | 28                                                                                             |

### Jo, 3E 1000



# Hili, 3E 1000

|                         |               |               | Hili                       |               |               |         |
|-------------------------|---------------|---------------|----------------------------|---------------|---------------|---------|
| Sul                     | Mol           | Zol           | Wir                        | Zor           | Far           | Sar     |
| 1                       | 2             | 3             | 4                          | 5             | 6             | 7       |
|                         |               |               |                            |               |               |         |
| MIDSUMMER'S<br>FESTIVAL |               | Shooting star |                            | Shooting star | Morning star  |