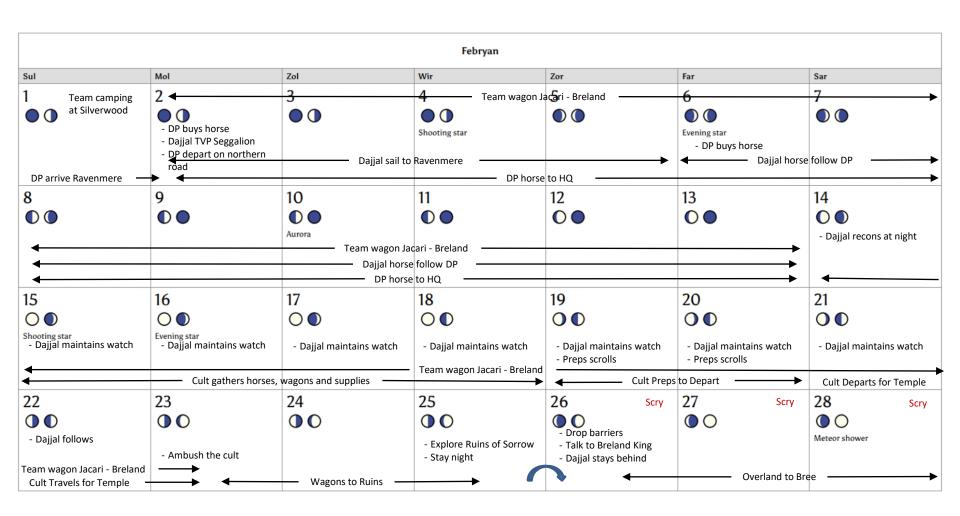

### Janosh, 3E 1000



## Febryan, 3E 1000



#### Maros, 3E 1000



## Ayre, 3E 1000



## Milos, 3E 1000

|                     |                                                                     |                                            | Milos                                                |                                 |                      |                                                                                                |
|---------------------|---------------------------------------------------------------------|--------------------------------------------|------------------------------------------------------|---------------------------------|----------------------|------------------------------------------------------------------------------------------------|
| Sul                 | Mol