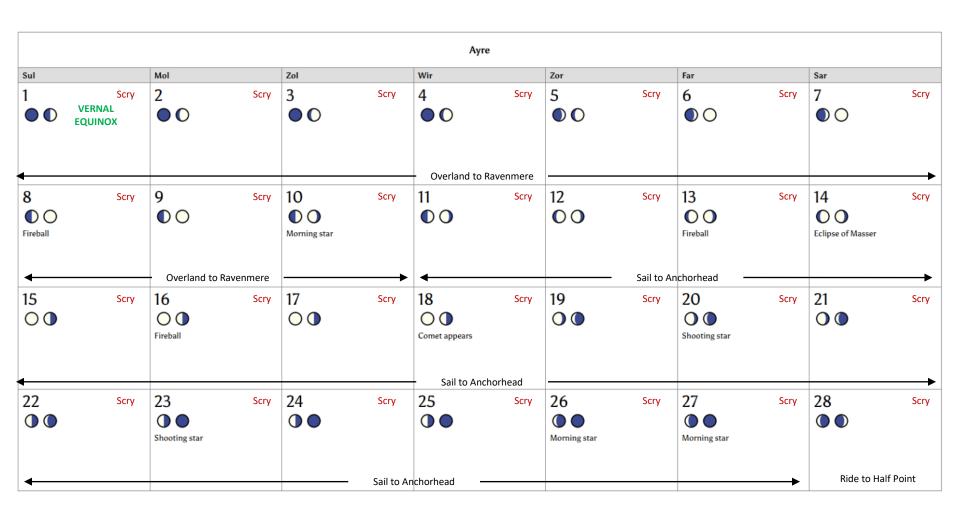

### Janosh, 3E 1000



## Febryan, 3E 1000



#### Maros, 3E 1000



## Ayre, 3E 1000



## Milos, 3E 1000

|                     |                                                                     |                                            | Milos                                                |                                 |                      |                                                                                                |
|---------------------|---------------------------------------------------------------------|--------------------------------------------|------------------------------------------------------|---------------------------------|----------------------|------------------------------------------------------------------------------------------------|
| Sul                 | Mol