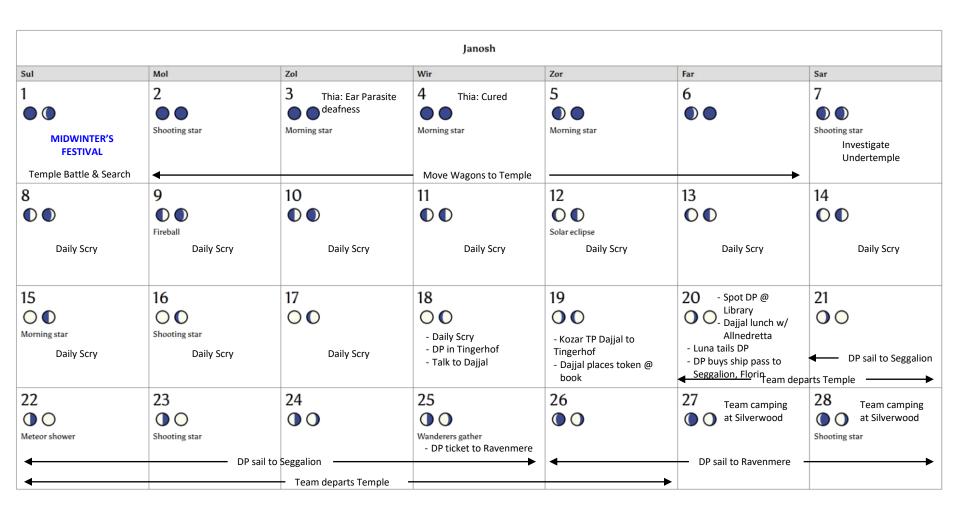

### Janosh, 3E 1000



## Febryan, 3E 1000



#### Maros, 3E 1000



## Ayre, 3E 1000



## Milos, 3E 1000

|                     |                                                                     |                                            | Milos                                                |                                 |                      |                                                                                                |
|---------------------|---------------------------------------------------------------------|--------------------------------------------|------------------------------------------------------|---------------------------------|----------------------|------------------------------------------------------------------------------------------------|
| Sul